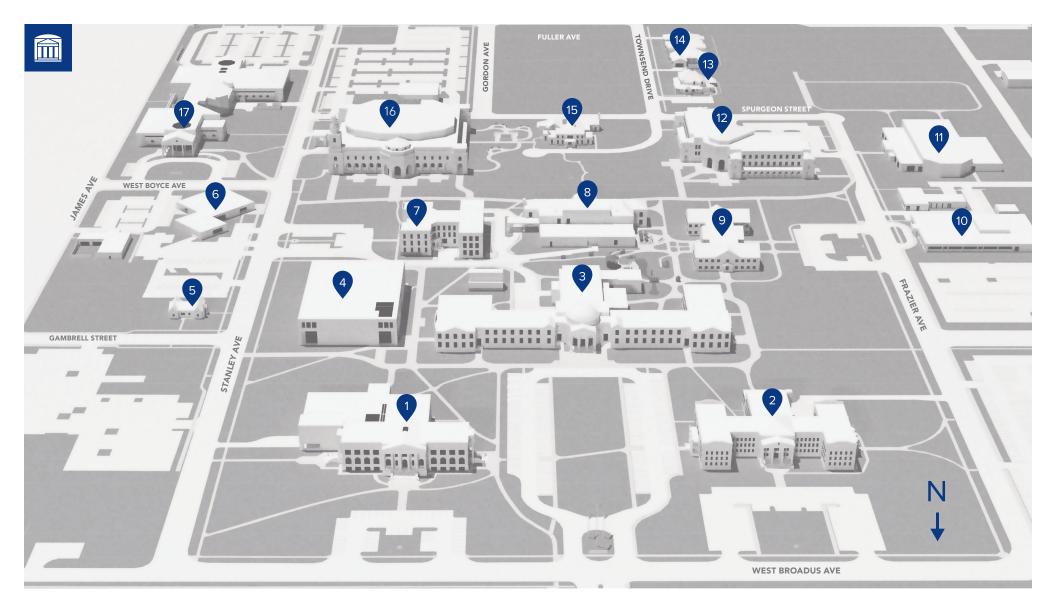

## **Campus Map**

- 1. George E. Cowden Hall School of Church Music and Worship
- 2. Fort Worth Hall Residence Hall (Men)
- 3. B.H. Carroll Memorial Building School of Theology Registrar

Business Administration Student Housing Admissions Institutional Advancement Financial Aid International Student Services

- 4. A. Webb Roberts Library
- 5. Campus Medical Clinic
- 6. Police Administration Building
- 7. Barnard Hall Residence Hall (Women)

- 8. Robert E. Naylor Student Center
- 9. J.M. Price Hall School of Educational Ministries
- 10. Goldia and Robert E. Naylor Children's Center
- 11. Myra K. and J. Roy Slover Recreation/ Aerobics Center (RAC)
- 12. Mathena Hall Texas Baptist College School of Evangelism and Missions World Missions Center

- 13. Women's Center Women's Programs
- 14. B. H. Carroll Center for Baptist Heritage and Mission
- 15. President's Home
- 16. J.W. "Jack" MacGorman Chapel and Performing Arts Center
- 17. Ray I. Riley Center