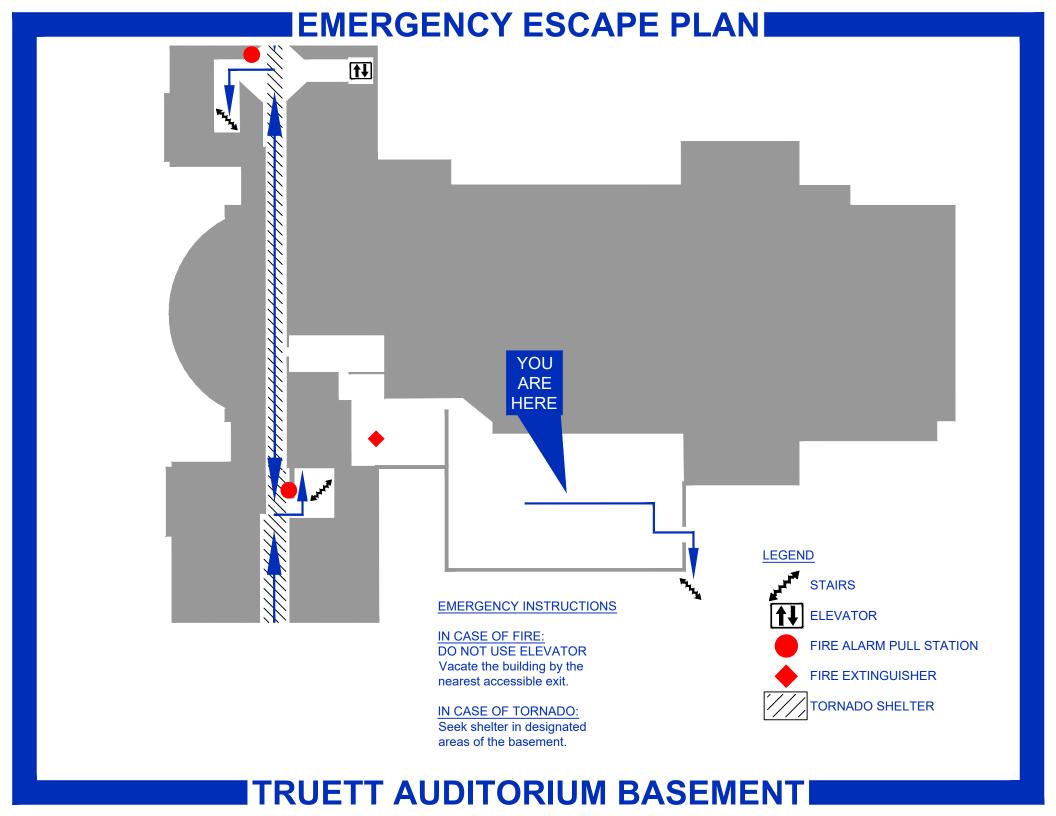

#### **EMERGENCY INSTRUCTIONS**

#### IN CASE OF FIRE:

DO NOT USE ELEVATOR Vacate the building by the

## nearest accessible exit. IN CASE OF TORNADO:

Seek shelter in designated areas of the basement.

#### **LEGEND**

**STAIRS** 

**ELEVATOR** 

FIRE ALARM PULL STATION

FIRE EXTINGUISHER

TORNADO SHELTER

FLEMING HALL BASEMENT

#### **LEGEND**

ELEVATOR

FIRE ALARM PULL STATION

FIRE EXTINGUISHER

TORNADO SHELTER

TRUETT AUDITORIUM BASEMENTI

**SCARBOROUGH HALL BASEMENT** 