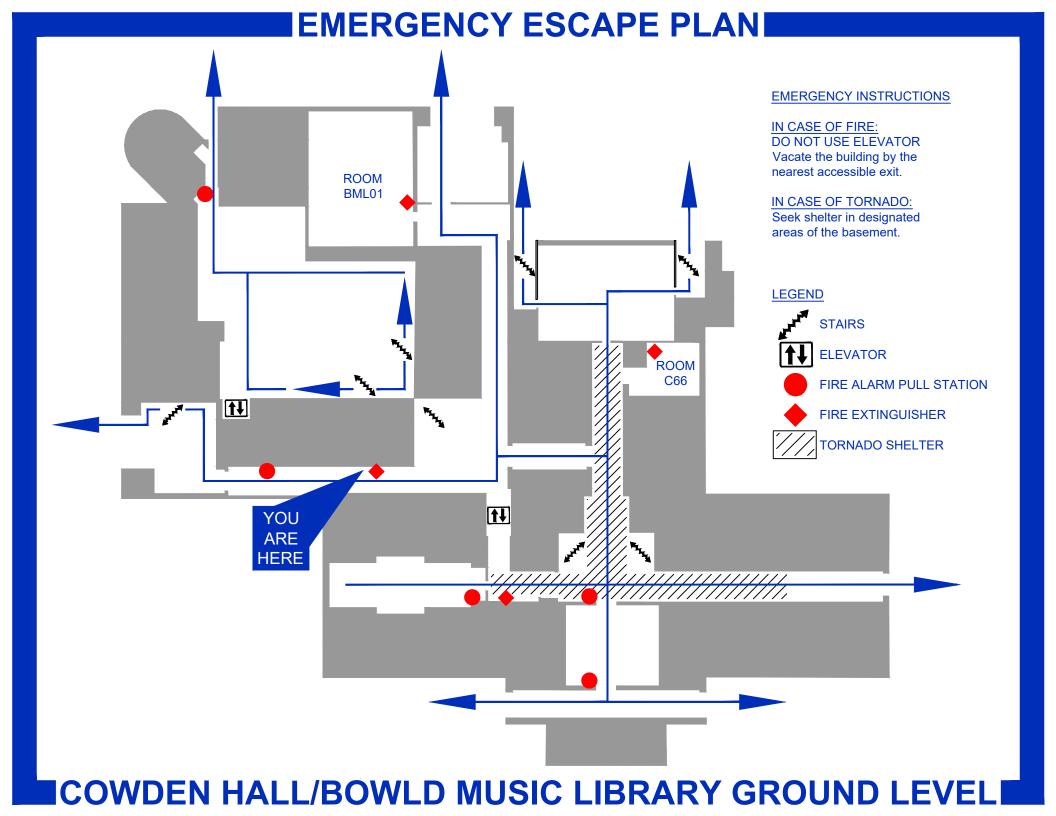

**BARNARD HALL BASEMENT** 

COWDEN HALL/BOWLD MUSIC LIBRARY GROUND LEVEL

FORT WORTH HALL BASEMENT LEVEL

#### **EMERGENCY INSTRUCTIONS**

# IN CASE OF FIRE: DO NOT USE ELEVATOR Vacate the building by the nearest accessible exit.

IN CASE OF TORNADO: Seek shelter in designated areas of the basement.

#### **LEGEND**

ELEVATOR

FIRE ALARM PULL STATION

FIRE EXTINGUISHER

TORNADO SHELTER

TRUETT AUDITORIUM BASEMENTI

**SCARBOROUGH HALL BASEMENT** 