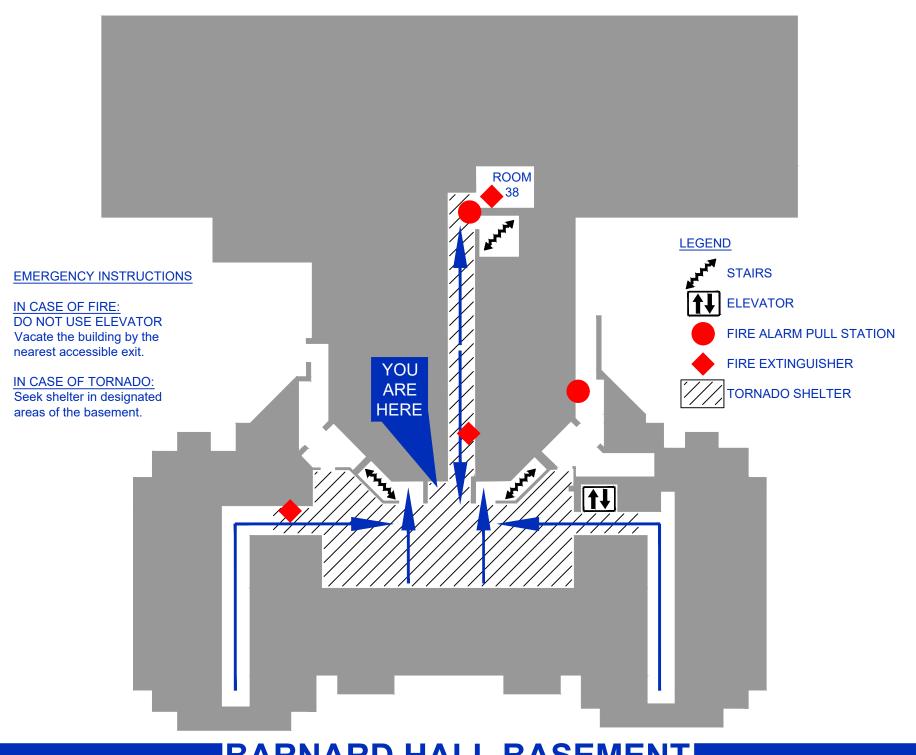

**BARNARD HALL BASEMENT** 

COWDEN HALL/BOWLD MUSIC LIBRARY GROUND LEVEL

FORT WORTH HALL BASEMENT LEVEL

#### **EMERGENCY INSTRUCTIONS**

#### IN CASE OF FIRE:

DO NOT USE ELEVATOR Vacate the building by the

## nearest accessible exit. IN CASE OF TORNADO:

Seek shelter in designated areas of the basement.

#### **LEGEND**

**STAIRS** 

**ELEVATOR** 

FIRE ALARM PULL STATION

FIRE EXTINGUISHER

TORNADO SHELTER

FLEMING HALL BASEMENT