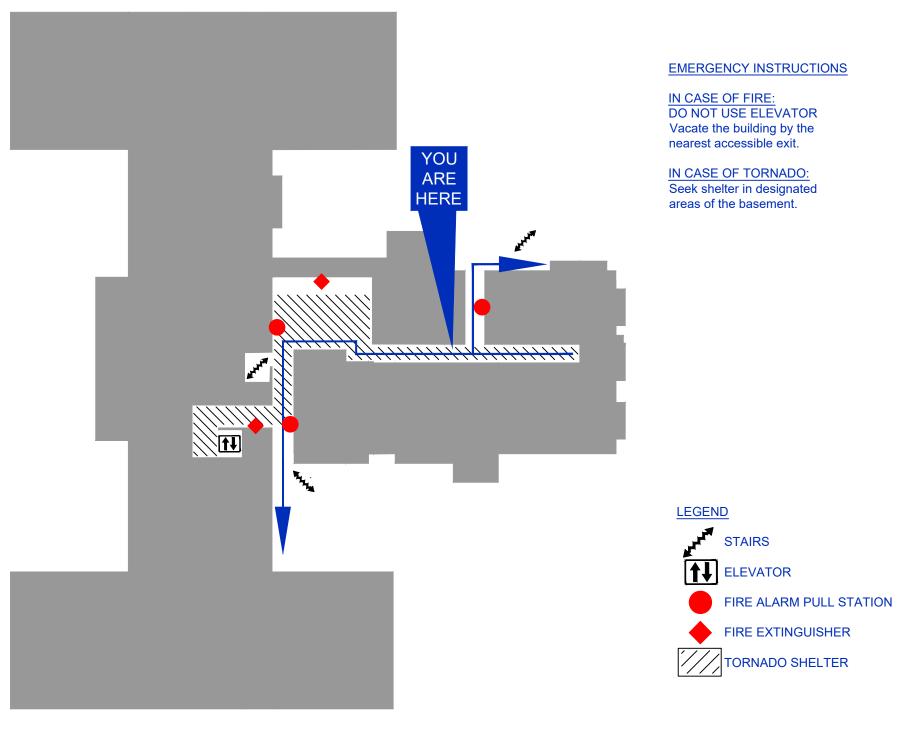

**BARNARD HALL BASEMENT** 

COWDEN HALL/BOWLD MUSIC LIBRARY GROUND LEVEL

FORT WORTH HALL BASEMENT LEVEL

#### **EMERGENCY INSTRUCTIONS**

IN CASE OF FIRE:

DO NOT USE ELEVATOR

Vacate the building by the nearest accessible exit.

IN CASE OF TORNADO: Seek shelter in designated areas of the basement.