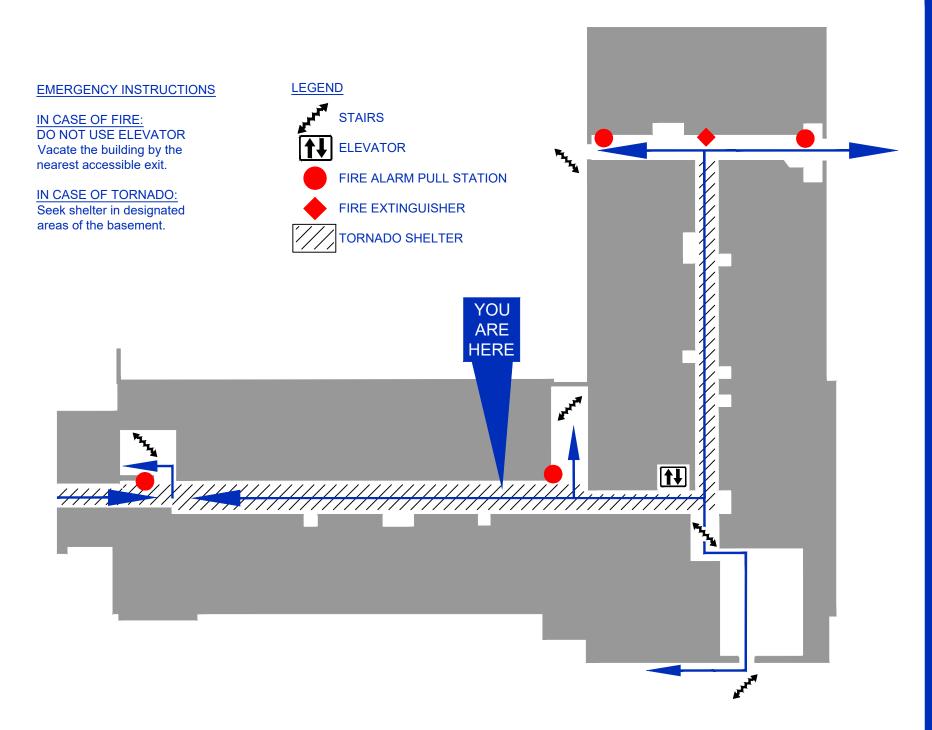

#### **EMERGENCY INSTRUCTIONS**

IN CASE OF FIRE:

DO NOT USE ELEVATOR

Vacate the building by the nearest accessible exit.

IN CASE OF TORNADO: Seek shelter in designated areas of the basement.