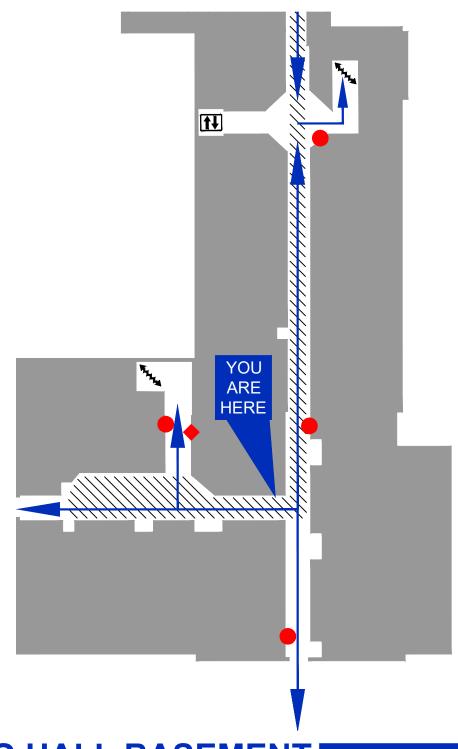

#### **EMERGENCY INSTRUCTIONS**

# IN CASE OF FIRE: DO NOT USE ELEVATOR Vacate the building by the nearest accessible exit.

IN CASE OF TORNADO: Seek shelter in designated areas of the basement.

#### **LEGEND**

ELEVATOR

FIRE ALARM PULL STATION

FIRE EXTINGUISHER

TORNADO SHELTER

TRUETT AUDITORIUM BASEMENTI

**SCARBOROUGH HALL BASEMENT** 