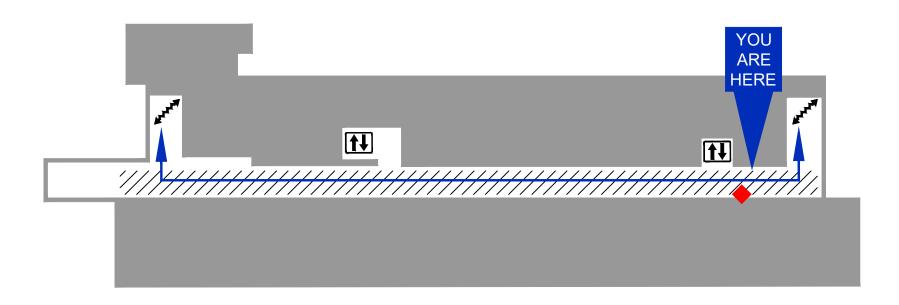

### NAYLOR STUDENT CENTER BASEMENT

## **EMERGENCY ESCAPE PLANI LEGEND** STAIRS FIRE ALARM PULL STATION FIRE EXTINGUISHER TORNADO SHELTER YOU **ARE EMERGENCY INSTRUCTIONS** IN CASE OF FIRE: Vacate the building by the nearest accessible exit. IN CASE OF TORNADO: Seek shelter in designated areas