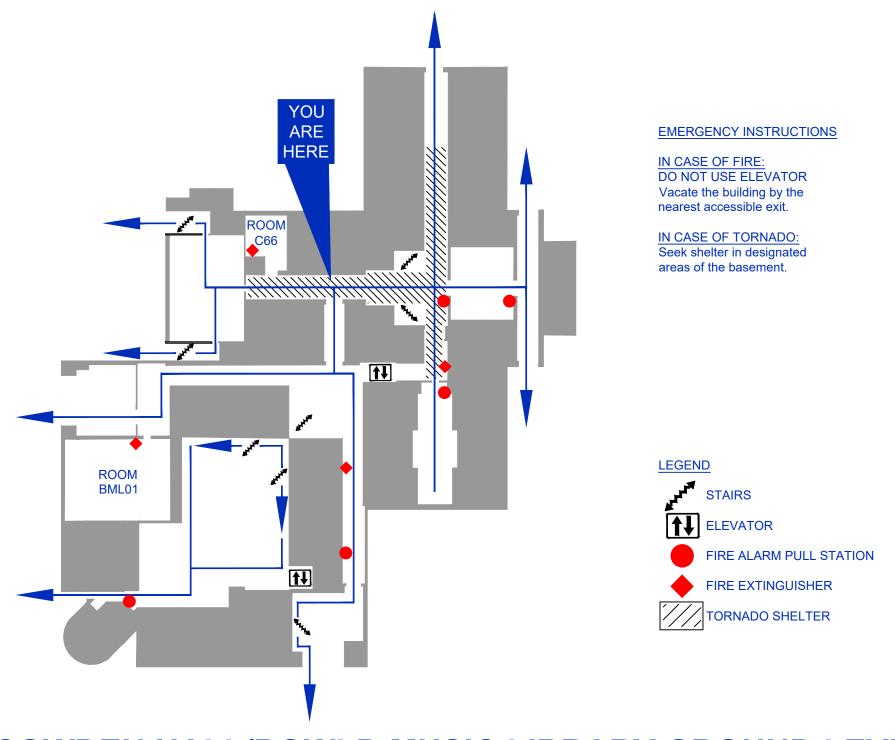

**BARNARD HALL BASEMENT** 

COWDEN HALL/BOWLD MUSIC LIBRARY GROUND LEVEL

FORT WORTH HALL BASEMENT LEVEL

#### **EMERGENCY INSTRUCTIONS**

# IN CASE OF FIRE: DO NOT USE ELEVATOR Vacate the building by the nearest accessible exit.

IN CASE OF TORNADO: Seek shelter in designated areas of the basement.

#### **LEGEND**

ELEVATOR

FIRE ALARM PULL STATION

FIRE EXTINGUISHER

TORNADO SHELTER

TRUETT AUDITORIUM BASEMENTI

**SCARBOROUGH HALL BASEMENT** 