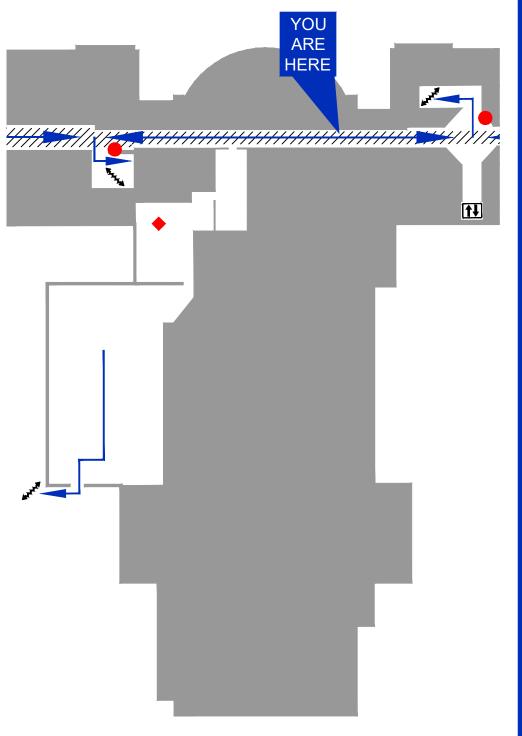

#### **EMERGENCY INSTRUCTIONS**

IN CASE OF FIRE:

DO NOT USE ELEVATOR

Vacate the building by the nearest accessible exit.

IN CASE OF TORNADO: Seek shelter in designated areas of the basement.